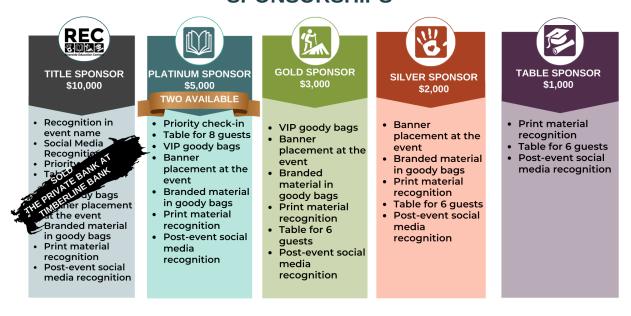

ducational adventures.

We invite you to be part of our REC family and become a sponsor at our 15th annual fundraising event. Come and enjoy authentic Mexican food prepared by parents and family members of our students. Learn how your financial support builds on REC's impact in our community.

If you have questions or want to confirm your sponsorship, please call or email us at (970) 462-2901 or marketing@rec4kids.com.

#### Thank you in advance for your interest and support!

Sincerely,

Joy Hudak, Executive Director

"I love REC! I get to meet new people and learn more. It's truly fun!"-Current REC Student







### 15th Annual TASTE OF RIVERSIDE · Saturday, October 12, 2024

6:00 - 9:00 PM · REC · 1177 Winters Avenue · Grand Junction, CO 81501

## 2024 TASTE OF RIVERSIDE SPONSORSHIPS



#### **ADD-ONS**

- \$1,400 Guided Rafting Trip for 12 Students
- \$1,200 6 STEM tablets for student learning
- \$1,000 5 new bikes for the REC bike fleet
- \$500 REC General Operations
- \$400 Upgrade to a table of 8
- \$200 One STEM enrichment bin

# Register online at www.rec4kids.com/fundraising or email/mail this form to marketing@rec4kids.com REC, PO Box 4367, Grand Junction, CO 81502

| Sponsor Name:                        |                         |                  |     |
|--------------------------------------|-------------------------|------------------|-----|
| Contact Name:                        | Email :                 | Phone:           |     |
| Address:                             | City:                   | State: Zip Code: |     |
| Social media handles for acknowle